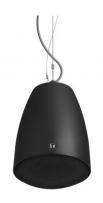

# Solution

TOA recommended the PE-304 pendants speakers that answered their three main needs.